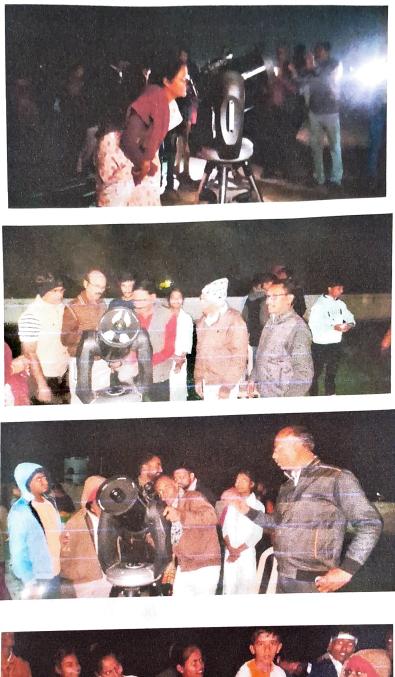

#### 2022-23

| Name of the Programme           | :- | Space Observation                                                                                                                                                                                                                        |
|---------------------------------|----|------------------------------------------------------------------------------------------------------------------------------------------------------------------------------------------------------------------------------------------|
| Organizer                       | :- | Department of Geography & M.V.P. Amravati                                                                                                                                                                                                |
| Date                            | :- | 08 December 2022                                                                                                                                                                                                                         |
| Venue                           | :- | College Ground, (M.J.F. College, Amravati)                                                                                                                                                                                               |
| <b>Chairperson</b><br>Amravati) | :- | Dr. Meenal Thakare ( Principal, M.J.F. College,                                                                                                                                                                                          |
| Chief Guest                     | :- | Shri Pravin Gulhane, President Marathi                                                                                                                                                                                                   |
|                                 |    | Vidnyan Parishad , Amravati                                                                                                                                                                                                              |
| Students Benefitted             | :- | 80                                                                                                                                                                                                                                       |
| Program Outcome                 | :- | <ol> <li>Students have developed interest in the field of<br/>Astronomy</li> <li>By observing through Telescope they have seen as to<br/>how the moon looks like.</li> <li>They have known how many planets are in our Galaxy</li> </ol> |
|                                 |    | <ul><li>4. They are motivated to search for truth and answers</li><li>5. They have raised the awareness of people regarding the truth of Science</li></ul>                                                                               |