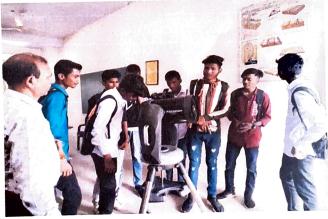

#### 2022-23

| NAME OF PROGRAMME         | :- Guidance on Use of Telescope                        |
|---------------------------|--------------------------------------------------------|
| DATE                      | :- 24 August 2022                                      |
| PARTICIPATION OF STUDENTS | :- 25 Students                                         |
| OBJECTIVES                | :- 1. To give knowledge about use of Telescope.        |
|                           | 2. Students should know about Astronomy.               |
|                           | 3. To motivate Students for subject.                   |
| BRIEF REPORT              | :- Department of Geography Arranged Lecture on         |
|                           | Guidance on Use of Telescope At this occasion          |
|                           | Dr.Vilas Marathe was present.                          |
| OUTCOMES:-                | 1.Identification of lances in telescope.               |
|                           | 2. Students should understand various important        |
|                           | parts of Telescope.                                    |
|                           | 3. Student Acquainted with operating of Telescope      |
|                           | 4. This activity created interest among the students   |
|                           | about Telescopic Observation                           |
|                           | 5. Such activity motivate the students to participated |
|                           | in astronomical event.                                 |
|                           |                                                        |